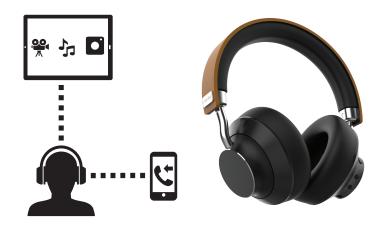

## **Multiple Platforms. Amplified.**

The AH200 pairs with mobile devices, tablets or other wireless devices so you can enjoy listening to music or streaming your favorite television series.

| H E A D S<br>S P E C I F I C A |          |
|--------------------------------|----------|
| Charging Life:                 | 20 Hours |
| Charge Time:                   | 2 hours  |
| Weight:                        | 9.1 oz.  |
|                                |          |