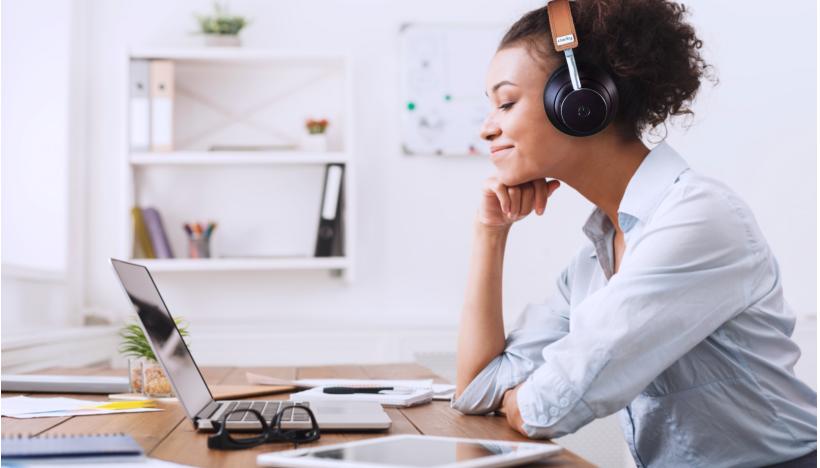

## An amplified audio experience

- Amplified headset pairs with mobile devices, tablets, and other wireless enabled devices.
- Two hearing profiles to enhance your listening experience.
- On-ear controls and mic to control music or accept and end calls.
- Pillow soft ear cushions with adjustable head band for long wearing comfort.