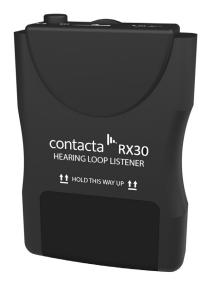

# Rechargeable Hearing Loop Listener

The Contacta RX30 Rechargeable Hearing Loop Listener is a compact listening device for use with hearing loop systems. It enables people to listen to a hearing loop system as if they were wearing a hearing device switched to the T-Coil Program.

# **Physical Data**

| Dimensions   | Height –4.40"<br>Width – 2.75"<br>Depth – 0.86" |
|--------------|-------------------------------------------------|
| Weight       | 1.21lbs                                         |
| Construction | ABS Plastic                                     |
| Finish       | Black                                           |