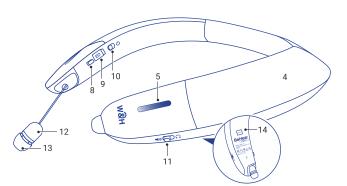

**Functional Diagram** 

- 1 Volume up
- 2 Multifunction button
- 3 Volume down
- 4 Loudspeakers (left & right)
- 5 Notification LED (left & right)
- 6 Microphone
- 7 Left retract button

- 8 Right retract button
- 9 Micro USB charging port
- 10 Power ON/OFF switch
- 11 Mode switch
- 12 Extractable earphones (left & right)
- 13 Silicone earbuds (left & right)
- 14 Serial number label