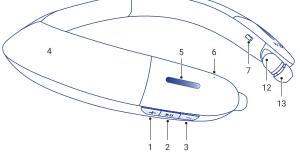

**Functional Diagram** 

- 1 Volume up
- 2 Multifunction button
- 3 Volume down
- 4 Loudspeakers (left & right)
- 5 Notification LED (left & right)
- 6 Microphone
- 7 Left retract button

- 8 Right retract button
- 9 Micro USB charging port
- 10 Power ON/OFF switch
- 11 Mode switch
- 12 Extractable earphones (left & right)
- 13 Silicone earbuds (left & right)
- 14 Serial number label