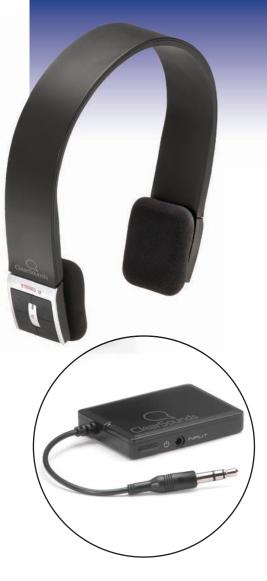

## ClearBlue™ Bluetooth TV & Audio Listening System

#### ClearBlue™ Features:

- Remarkably comfortable & adjustable headset
- Embeded microphone in headset allows for use with Bluetooth enabled mobile phones
- Enjoy stereo high-def music wirelessly pairs with A2DP Bluetooth audio devices
- Supports remote control of play/pause, previous/next track, volume up & down
- Pause music and playback automatically when receiving an incoming call
- Call transfer between headset & Bluetooth mobile phone
- Eliminates background noise
- One Year Warranty
- Lifetime Product Support (in oval)

#### **Headset Features**

- Bluetooth V2.1+EDR
- Bluetooth Profiles Supported: HSP, HFP, A2DP, AVRCP
- Operating Distance: 10 meters Class II device
- Rechargable 230 mAh Li-polymer battery
- TV/Music Listening Time: Up to 10 hours
- Talk Time: Up to 11 hours
- Standby Time: Up to 250 hours
- Charging Time: About 2.5 hours
- Charge Input Voltage: DC 5V
- Dimensions: 6.3x6.x1.25

### **Transmitter Features**

- Bluetooth V1.2/V2.1
- Bluetooth Profiles Supported: A2DP
- Operating Distance: 10 meters Class II device
- Bluetooth Freq Range: 2.4GHz-2.4835 GHz
- Receiving Sensitivity: -74+4dB
- Rechargable 230 mAh Li-polymer battery
- Working Time: Up to 10 hour
- Charging Time: About 2.5 hours
- Charge Input Voltage: DC 5V
- Dimensions: 1.77x1.25x.31