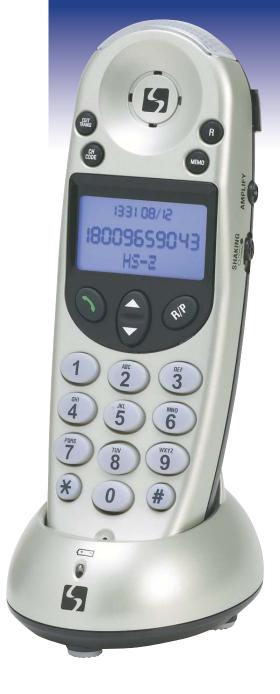

# A50E Additional Handset for the A55 Expandable Cordless Telephone

## **Clear Features:**

- UltraClear<sup>™</sup> Sound-Clarifying technology
- 50 dB Adjustable Handset Amplification with tone control
- Requires use of the A55 cordless telephone
- · No need for additional telephone jack
- 900 MHz

## **Key Features:**

- · No need for additional telephone jack installation
- 50 dB adjustable handset amplification and tone control
- 900 MHz
- · Caller ID / Call Waiting

#### Caller ID:

- 99 Name/Number Caller ID history
- Caller ID/ Call Waiting Capable
- · Display Dial
- · New Call Indicator
- · Visual Message-Waiting Indicator

Note: Use of Caller ID requires subscription to Caller ID service.

#### **Additional Features**

- 60 name and number phonebook directory easily store and dial freqently called numbers
- Programmable pause
- Amplification override reset
- · Handset amplification control separate volume and tone control
- · Visual ringer on handset and vibrating handset ringer
- · Large blue backlit display
- · Backlit keypad
- Amplified 2.5mm headset jack
- Hearing Aid Compatible
- Handset: 6"x2.25"x1"
- Base: 4"x2.75"x2.75"
- Color: Silver
- 1-year warranty
- Item #: CS-A50E

# **A50E**

Maximum Amplification

Controls Background Noise

Hearing Aid Compatible