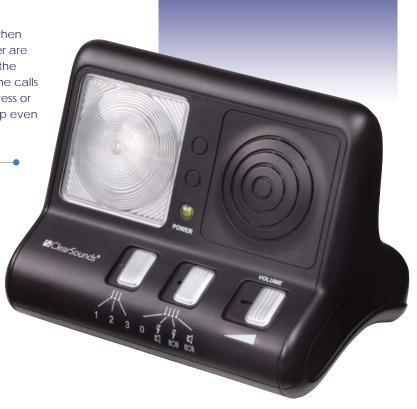

## CR200 ClearRing Amplified Telephone Ring Signaler

Simply connect the CR200 to your telephone or phone line and when you receive a call, the bright flashing LED and the extra loud ringer are activated to let you know the phone is ringing. You con also use the optional vibrating pad so you don't miss those important telephone calls when you are sleeping. Place the vibrating pad under your mattress or pillow, and when the telephone rings, the pad vibrates to wake up even the deepest sleeper.

## **Clear Features**:

- Audible ringer adjusts up to 95 dB with various tone levels
- Bright LED flasher
- Jack for optional vibrating pad (For best results, use a ClearSounds shaker accessory)
- Built in dual modular phone jack for easy installation
- Requires an RJ11 modular phone jack and a standard
  120V electrical outlet
- Table/wall convertible
- Size: 6.25"x4.75"x4.0"
- Color: Black
- 1-year warranty
- Item #: CS-CR200