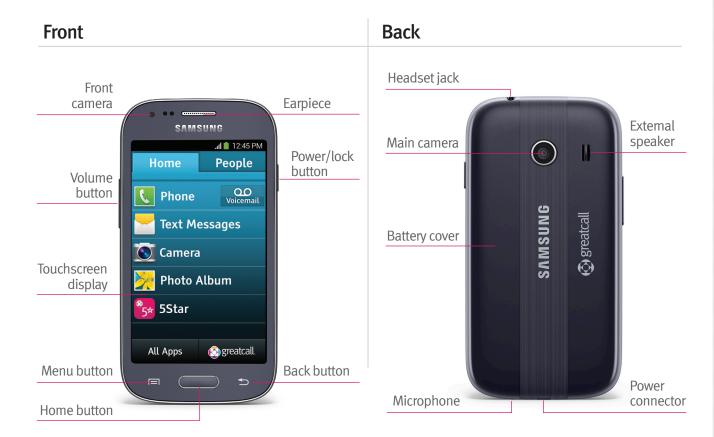

## Technical specifications

| Dimensions                                                     |
|----------------------------------------------------------------|
| 4.8" x 2.5" x 0.4"                                             |
| Weight                                                         |
| 4.2 oz.                                                        |
| Camera                                                         |
| Main: 5 megapixels, auto-focus<br>Front: VGA                   |
| Display                                                        |
| 4" capacitive touchscreen, color                               |
| Talk Time                                                      |
| Up to 12.6 hours                                               |
| Standby Time                                                   |
| Up to 11.5 days                                                |
| Hearing Aid Compatibility                                      |
| M4/T4 rating                                                   |
| Speakerphone                                                   |
| Yes                                                            |
| GPS                                                            |
| Yes                                                            |
| Wi-Fi                                                          |
| 802.11 b/g/n                                                   |
| Bluetooth                                                      |
| v4.0                                                           |
| Headset Jack                                                   |
| Standard 3.5mm                                                 |
| Power Connector                                                |
| Universal Micro-USB                                            |
| Storage Capacity 8GB, up to 64GB additional with microSD card* |
| Available Colors                                               |
| Gray                                                           |
| in it is                                                       |