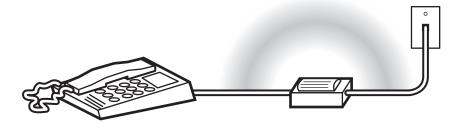

## **Phone Flasher**

All-in-one product powered by the phone line, no additional power supply needed. The new, improved dome shape spreads light to better signal and an incoming call. Will work with some telephone PBX system and video phone equipment.

## **FEATURES**

- No Battery needed!
- Strong Flash
- Light-weight and easy to install
- Can be used anywhere in phone systems including a PBX
- Compatible with Dlink (videophone)