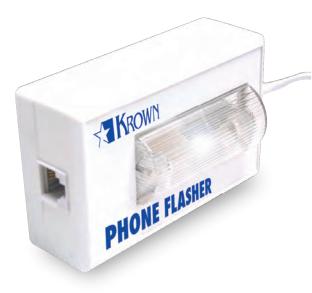

## **Phone Flasher**

All-in-one product powered by the phone line, no additional power supply needed. The new, improved dome shape spreads light to better signal and an incoming call. Will work with some telephone PBX system and video phone equipment.

## **FEATURES**

- No Battery needed!
- Strong Flash
- Light-weight and easy to install
- Can be used anywhere in phone systems including a PBX
- Compatible with Dlink (videophone)