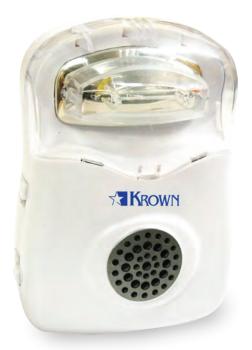

## Amplified Ringer 05 with Strobe Light

The signaler monitors a telephone line for incoming calls and flashes the bright strobe light to alert the hearing impaired that the phone is ringing.

## **FEATURES**

- Extended louder ringer up to 120dB
- Easily connects to the telephone line
- Ringer operated by power from telephone line
- Strong strobe light operated by AC adaptor (included) and with 3 "AA" battery backup (not included)
- Strobe light on / off switch
- Strobe triggered by incoming ring