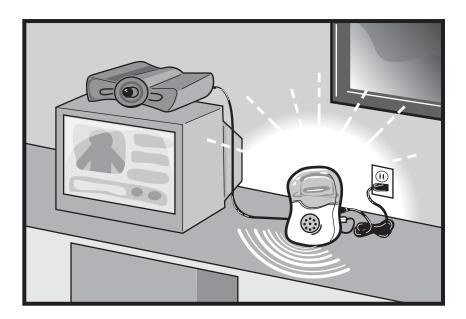

## Amplified Ringer 05 with Strobe Light

The signaler monitors a telephone line for incoming calls and flashes the bright strobe light to alert the hearing impaired that the phone is ringing.

## **FEATURES**

- Extended louder ringer up to 120dB
- Easily connects to the telephone line
- Ringer operated by power from telephone line
- Strong strobe light operated by AC adaptor (included) and with 3 "AA" battery backup (not included)
- Strobe light on / off switch
- Strobe triggered by incoming ring