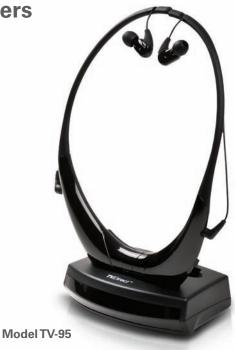

## **TV**Direct<sup>™</sup> model TV-95 for private TV listening

## **Features**

- It's wireless, it rests naturally and gently on your shoulders lets you listen in great comfort.
- Proprietary High Definition Sound (HDS) Technology amplifies (115 dB spl) and delivers CD quality stereo sounds and life-like sound effects direct to your ears..
- Hi-fidelity and passive noise isolation speakers stay gently in your ear without creating pressure or discomfort.
- It's so light weight that you feel like you're not wearing anything.
- Adjustable Digital Tone control enhances dialog clarity and intelligibility to suit your hearing.
- Long battery life—up to 24 hours of listening time per full-charge.
- Optional tele-coils and neckloop for people wearing t-coil hearing aid.