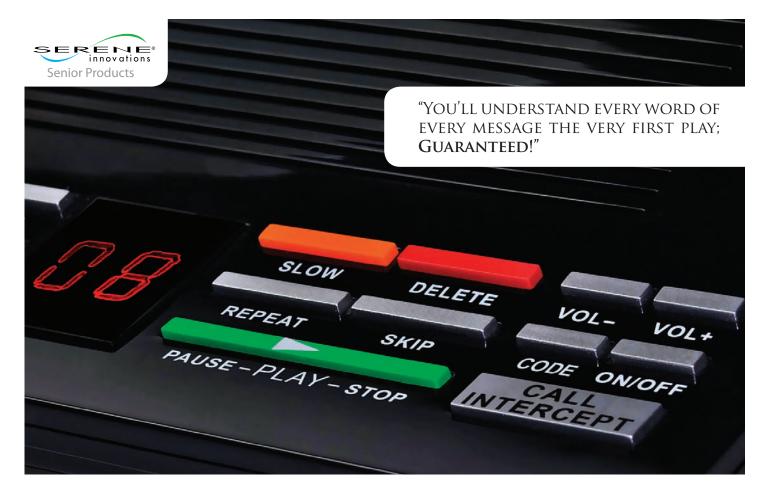

## **Features**

- Selectable slow play-back speeds guarantee all words in message to be understood within the first message play
- Powerful amplifier and large speaker increases sound up to 40+dB;
   no more straining to hear
- HDS (Hi-Definition Sound) technology make all words sharp and clear
- Call Intercept allows user to answer or pick-up call and talk midmessage
- Battery backup ensures full operation during a power outage
- Bright and easy to read; 0.5" LED display
- Output jack for telecoil or neck-loop for hearing aid and cochlear implant users
- Easy set-up, just plug-in and use right out of the box with the prerecorded greeting message (English, French, or Spanish)
- 22 minutes of recording time, remote access, toll saver and more
- One year warranty