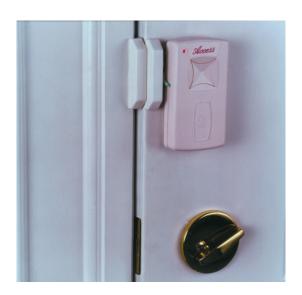

## DOOR/WINDOW ACCESS TRANSMITTER

Never be surprised by someone entering through a door (or window) unexpectedly. This unit is comprised of two small magnetic contact bars and a transmitter. When the door or window is opened, the two bars lose magnetic contact, triggering the transmitter. The transmitter then sends a signal to the receiver, and depending on which receiver you are using, you will be alerted by a vibration or a strobe light.

Easy to install. Operates on 2- AAA batteries. Range of up to 100 feet.

Door/Window Access Transmitter \$ 69.25

(Shipping and handling extra) (Add 6% sales tax in MI)