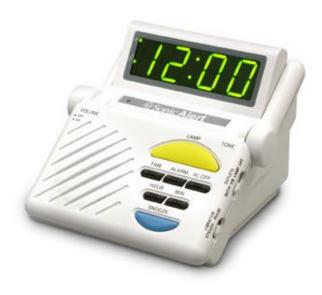

## Sonic Boom™ Alarm Clock

The Sonic Boom<sup>TM</sup> Alarm Clock is a unique clock that is guaranteed to wake up even the heaviest sleepers. When the alarm goes off, the user can select to wake up to any combination of loud pulsating audio alarm, flashing lights, or shaking bed (vibrator sold separately). The vibrator can produce steady or pulsating vibration pattern for maximum effectiveness. Our patented adjustable volume and tone controls allows you to select the best sound combination to wake you up. The clock display also has an adjustable viewing angle with large, bright green LED numbers, and **now an** 

**auto dimmer** for easy viewing. It also has a battery back up for power outages. (9 volt battery not included)

The clock has a **built in receiver** to pick up transmissions from other Sonic Alert signalers. This patented feature eliminates the need for separate receivers in your bedroom to alert you to your baby's crying, doorbell or telephone. There is also a test button on the unit to explore which combination of flashing lights, shaking bed or loud pulsating audio alarm will work best for you.