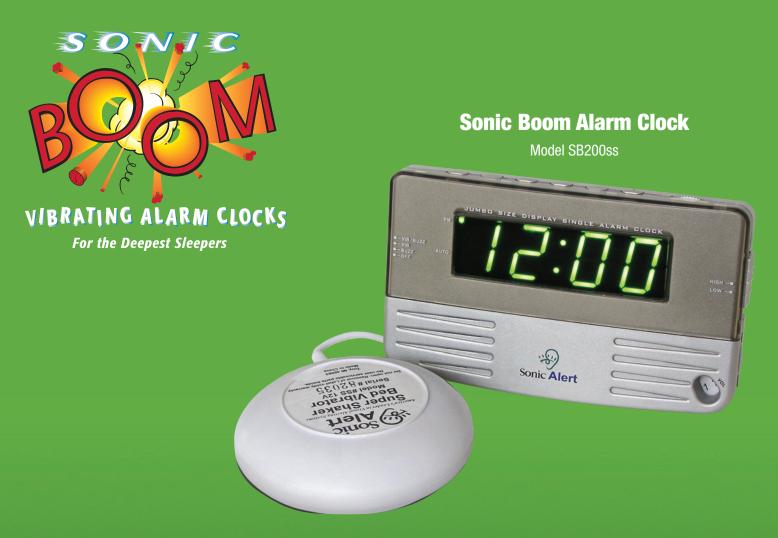

## **Travel & Desk Top Size**

The New Sonic Boom SB200ss has been designed as a cost effective travel & bedside alarm clock, with a large easy to read display and bed shaker...

## MSRP \$38.95

- Dual power capability 110 & 220 volts & 12/24 hour time.
- Complete with a hi/low dimmer switch to sleep better at night.
- Packaged with our newest most powerful **12-volt bed shaker**.
- Complete with a loud 113db adjustable tone & volume control.
- Battery backup to maintain the proper time in the event of a power outage.

## **Dual Power & Dual Time features:**

Our SB200ss clock comes with a 110 volt power supply, will work with 220 volt transformers. Optional adapters available for British and German type outs MSRP \$6.00