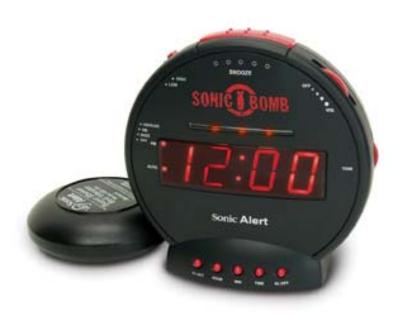

The new Sonic Bomb SBB500ss AKA "The **Bomb**", has been designed for guys of all ages on a mission. Stealth grey color with red controls, night vision display and pulsating alert lights won't keep you in the dark. Complete with ground shaking supercharged bed shaker, and turbo-charged 113db extra loud alarm. Good luck sleeping through this blast Batman...

**MSRP \$42.95** 

- Packaged with our most powerful 12-volt bed shaker.
- Pulsating flashing **alert lights**.
- **Hi/low dimmer switch** for better night vision.
- Extra loud audio alarm, loud 113db adjustable tone & volume control.
- The Bombs got your back with **Battery backup**, maintains time and alarm setting in the event of power failure.
- 1 Year Sonic Alert blast proof warranty.

## **Dual Power & Dual Time features:**

The Bomb comes with a 110 volt power supply, also will work with an optional 220 volt transformer.

www.SonicAlert.com