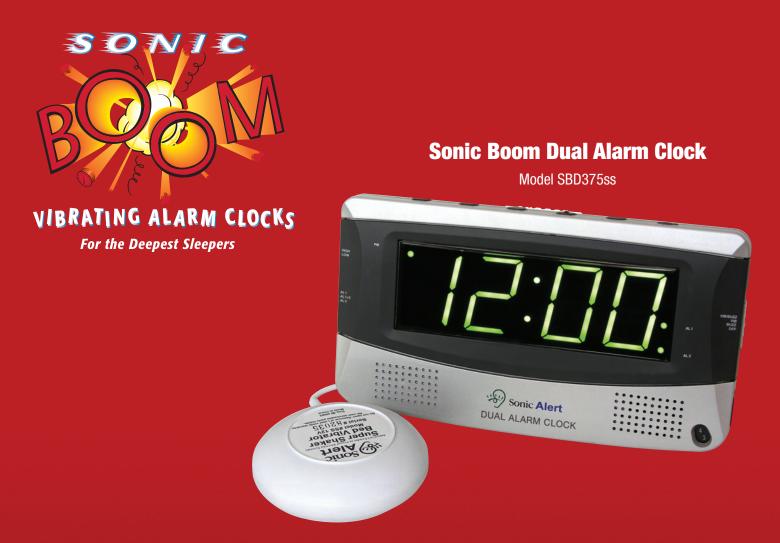

The SBD375ss has been designed as a cost effective dual alarm clock with large, easy to read (1.8") display & bed shaker...

- Equipped with dual alarm for multiple alarm setting capability.
- Dual power capability 110 & 220 volts & 12/24 hour time.
- Complete with a loud 113db adjustable tone & volume control.
- Packaged with our newest most powerful **12-volt bed shaker**.
- Complete with a hi/low dimmer switch to sleep better at night.
- Battery backup maintains proper time in the event of a power outage.