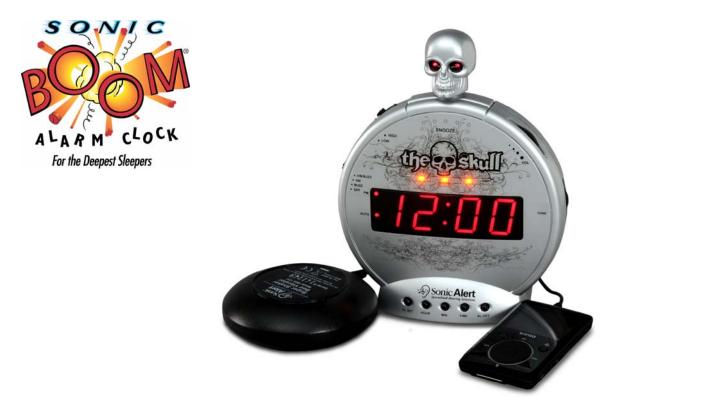

*The Skull*<sup>TM</sup> *with Bone Crusher*<sup>TM</sup> *Bed Shaker* is the newest addition to the Sonic Boom family....

The **SBS550bc AKA** "*The Skull*", has been designed for guys and girls that think outside the box. With Bright Red flashing eye sockets, a strip of orange flashing alert lights, and our *deadly bone crusher* bed shaker, *you might want to sleep with one eye open*. Did we mention the skull snoozer, go ahead snooze it we dare you. If the Bone Crusher doesn't do the trick, how about 113 decibels of screaming, terrifying sound that will make you cry like a little baby.

When you're not on the floor crying, turn up the music with the included MP3 player input, this should help calm you down, unless it's Megadeath or Pig Destroyer? Enjoy your own music right through your alarm clock using your personal MP3 player, no more am/fm goo. (MP3 player not included)

## MSRP \$46.95

- Packaged with our most powerful 12-volt Bone Crusher bed shaker.
- Pulsating flashing eyes and alert lights.
- Hi/low dimmer switch in case you're afraid.
- Extra loud alarm, **113 decibels with adjustable tone & volume**.
- THE SKULL'S got your back with **Battery backup**.
- One Year Sonic Alert blast proof warranty.
- www.Sonicalert.com