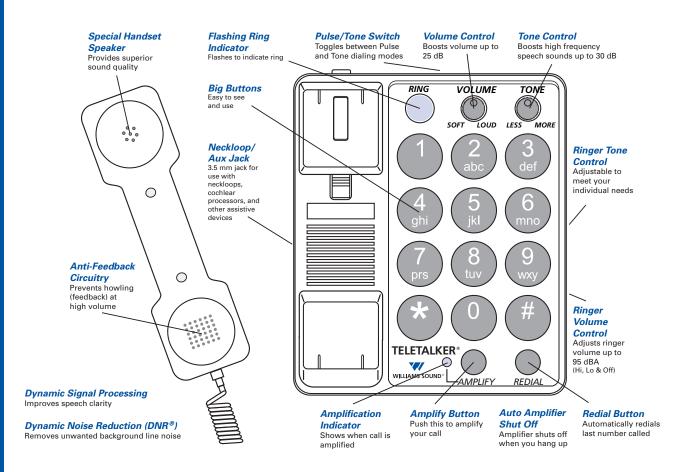

c Signal Processing** Noise Reduction: Dynamic Noise Reduction (DNR®)\*\*

Hi, Lo, Off Ringer Volume Control:

90-95 dBA SPL at 1 meter (Hi position) Ringer Loudness: Ringer Pitch Control: Adjustable, 3 positions (lo, med, hi) Jumbo LED, high visibility, red

Flasher:

3.5 mm mono jack, 2.7  $\Omega$  impedance, 150 mW max. output Neckloop/Aux. Jack:

Ringer Equiv. No. (REN): 1.0B

Connections: 2-wire central office connection,

modular plug

Includes 12 VAC power supply Power:

FCC, WEEE Approvals:

Warranty: Five years, parts and labor\*

NOTE: SPECIFICATIONS SUBJECT TO CHANGE WITHOUT NOTICE!



<sup>\*\*</sup>Trademark of National Semiconductor Corp.

<sup>\*90</sup> days on accessories.

# **TELETALKER™ Amplified Telephone System • Model TEL 040**





### **Features and Functions:**



#### **Bid Specs:**

Not Currently Available

\*90 days on accessories.

NOTE: SPECIFICATIONS SUBJECT TO CHANGE WITHOUT NOTICE!