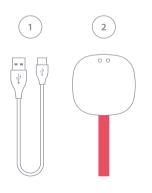

# **Getting Started**

## Vibio Bluetooth® bed shaker



# Meet Vibio.

## What you'll need

- A mobile or tablet with iOS 8 / Android 4.4 or later.
- An USB power adapter, max 12W.

#### In the box

- 1 Charging cable
- 2 Bed shaker



### Look for the blinking eyes

- White means it's activated by an alarm or communicating with your phone.
- Blue means it's ready for pairing.
- Green means it's charging.
- Yellow means you have an incoming call or message.
- Red means the battery level is low.



# Ready. Steady. Go.

## Set up your Vibio

Download the Vibio app from the App Store® or Google Play™ and follow the simple setup instructions.

It should only take a few minutes.







# **DESIGN FOR EARS**<sup>™</sup>

Bellman & Symfon Södra Långebergsgatan 30 421 32 Västra Frölunda, Sweden Phone +46 31 68 28 20 E-mail info@bellman.com bellman.com

BE1220\_024MAN003 © and TM 2017 Bellman & Symfon AB. All rights reserved.