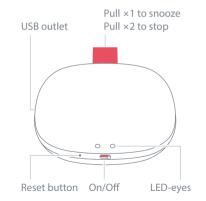

### Look for the blinking eyes

- White means it's activated by an alarm or communicating with your phone.
- Blue means it's ready for pairing.
- Green means it's charging.
- Yellow means you have an incoming call or message.
- Red means the battery level is low.